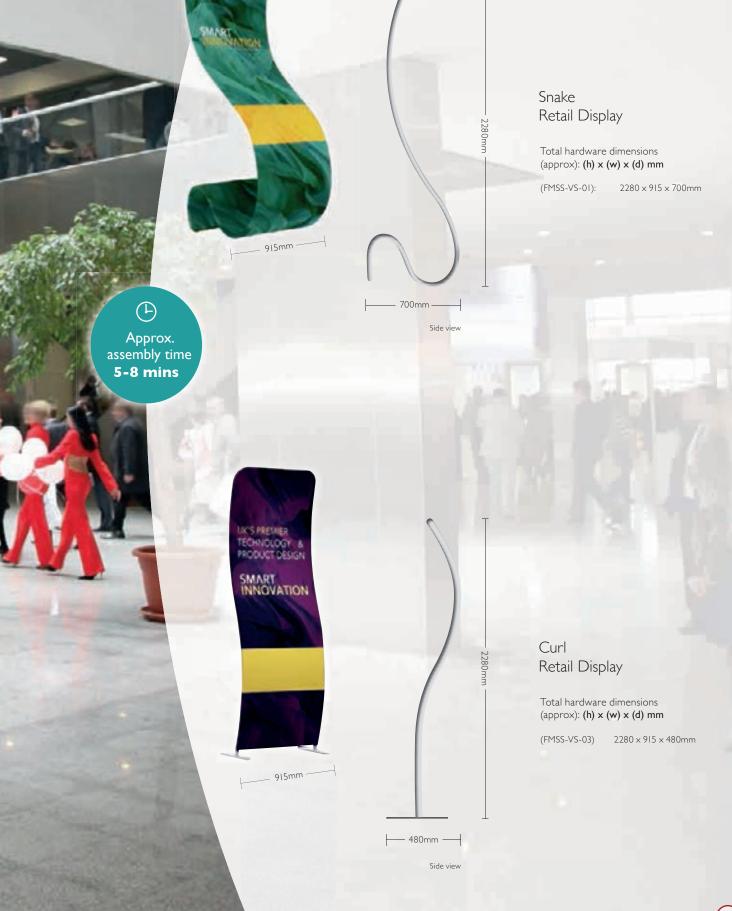

#### Vertical Curve Fabric Display

Total hardware dimensions (approx): (h) x (w) x (d) mm

**3.0m** (FMLT-USS-01): 2280 × 3048 × 583mm

-3048mm

. .

Plan view

#### Serpentine Fabric Display

Total hardware dimensions (approx): (h) x (w) x (d) mm

**3.0m** (FMLT-SSS-02): 2280 × 3048 × 444mm

9