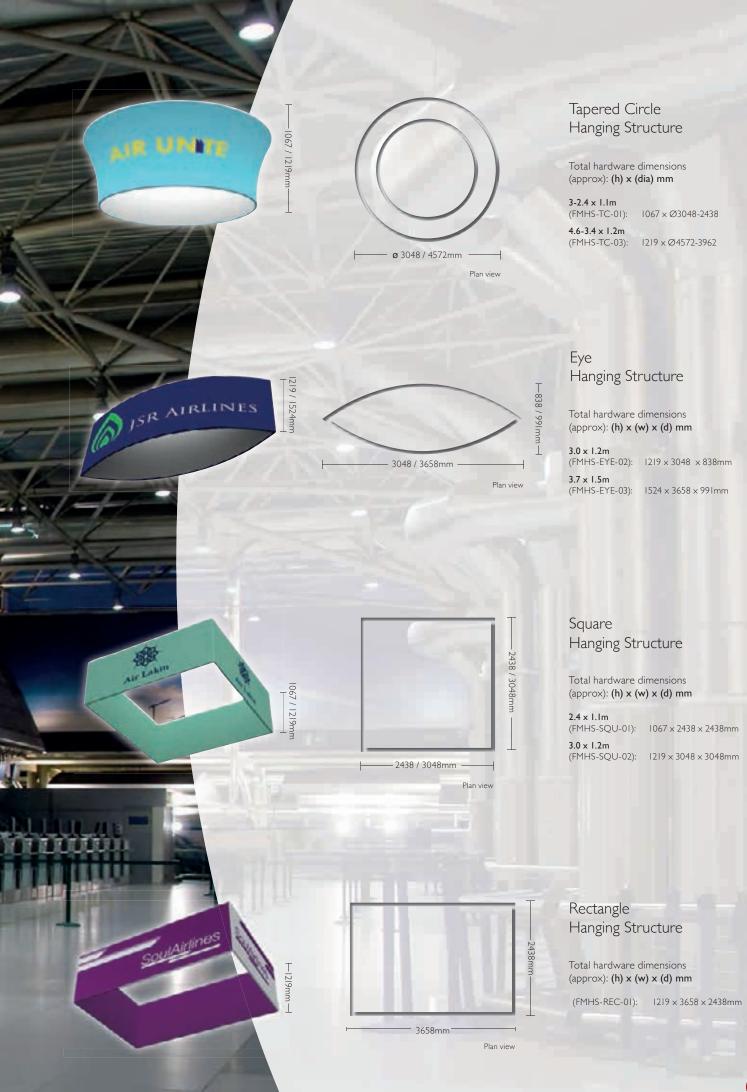

#### Circle Hanging Structure

Total hardware dimensions (approx): **(h) x (dia) mm** 

| <b>1.5 x 0.8m</b><br>(FMHS-RIN-01): | 762 x Ø1524mm |
|-------------------------------------|---------------|
| <b>3.0 x 0.9m</b><br>(FMHS-RIN-03): | 914 x Ø3048mm |
| 46 x 15m                            |               |

**4.6 x 1.5m** (FMHS-RIN-04): 1524 x Ø4572mm

#### ⊕

Approx. assembly time 10-20 mins

762 / 914 / 1524mm

ø 1524 / 3048 / 4572mm

Plan view

All Formulate products include a carry bag

> \*Please note suspension cables not included