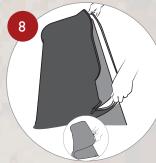

Make sure you have a clean surface and hands. Cotton gloves are provided.

Gently pull graphics completely over the frame until you have a straight snug fit. Place the fabric graphic sock over the Formulate shape making sure the graphics are the correct way round.

Pull the graphics together at the bottom of the tubing and zip up.

7