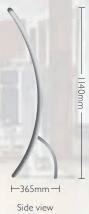

#### Formulate Tabletop

Total hardware dimensions (approx): (h)  $\times$  (w)  $\times$  (d) mm

(FMLT-TT-C): 1140 × 1575 × 365mm

Large Rectangle Counter

1880mm

Total hardware dimensions (approx): (h) x (w) x (d) mm