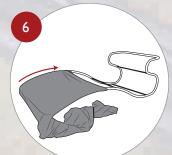

## HOW TO ASSEMBLE FORMULATE

Lay out all components and connect bungee poles.

Match the same numbers and colours together.

Connect all the parts until you have created the completed shape.

15/16 8

Optional Step -Add support brace when instructed.

Make sure you have a clean surface and hands. Cotton gloves are provided.

Gently pull graphics completely over the frame until you have a straight snug fit. Place the fabric graphic sock over the Formulate shape making sure the graphics are the correct way round.