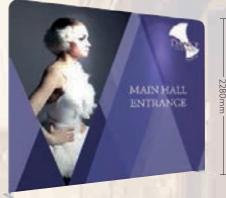

-955 / 2438 /3048 / 6096mm -

2280 x 2438 x 480mm

2280 × 3048 × 480mm

2280 × 6096 × 480mm

Straight

2.4m

6.Im

(FORM-STR-24):

**3.0m** (FORM-STR-30):

(FORM-STR-61):

Fabric Display

Total hardware dimensions

(approx): (h) x (w) x (d) mm

Plan view

Plan view

Curved