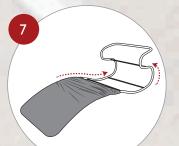

Make sure you have a clean surface and hands. Cotton gloves are provided.

Gently pull graphics completely over the frame until you have a straight snug fit. Place the fabric graphic sock over the Formulate shape making sure the graphics are the correct way round.

Pull the graphics together at the bottom of the tubing and zip up.

7