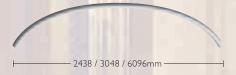

-955 / 2438 /3048 / 6096mm -

2280 x 2438 x 480mm

2280 × 3048 × 480mm

2280 × 6096 × 480mm

Straight

2.4m

6.Im

(FORM-STR-24):

**3.0m** (FORM-STR-30):

(FORM-STR-61):

Fabric Display

Total hardware dimensions

(approx): (h) x (w) x (d) mm

Plan view

Plan view

Curved

#### Fabric Display

Total hardware dimensions (approx): (h) x (w) x (d) mm

**2.4m** (FORM-CUR-24):

R-24): 2280 × 2438 × 420mm

**3.0m** (FORM-CUR-30): 2280 × 3048 × 538mm

6.1m (FORM-CUR-61):

2280 × 6096 × 700mm