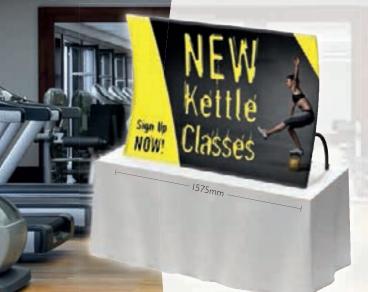

#### Formulate Tabletop

Total hardware dimensions (approx): (h)  $\times$  (w)  $\times$  (d) mm

(FMLT-TT-C): 1140 × 1575 × 365mm

Large Rectangle Counter

1880mm

Total hardware dimensions (approx): (h) x (w) x (d) mm