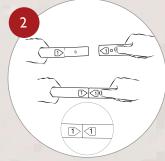

## HOW TO ASSEMBLE FORMULATE

Lay out all components and connect bungee poles.

Match the same numbers and colours together.

Connect all the parts until you have created the completed shape.

15/16 8

Optional Step -Add support brace when instructed.

Make sure you have a clean surface and hands. Cotton gloves are provided.

Gently pull graphics completely over the frame until you have a straight snug fit. Place the fabric graphic sock over the Formulate shape making sure the graphics are the correct way round.

Pull the graphics together at the bottom of the tubing and zip up.

7