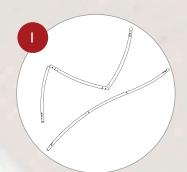

## HOW TO ASSEMBLE FORMULATE

Lay out all components and connect bungee poles.

Match the same numbers and colours together.

Connect all the parts until you have created the completed shape.

15/16 8

Optional Step -Add support brace when instructed.

Make sure you have a clean surface and hands. Cotton gloves are provided.

Gently pull graphics completely over the frame until you have a straight snug fit. Place the fabric graphic sock over the Formulate shape making sure the graphics are the correct way round.

Pull the graphics together at the bottom of the tubing and zip up.

7