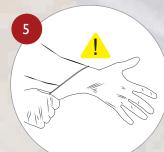

## HOW TO ASSEMBLE FORMULATE

Lay out all components and connect bungee poles.

Match the same numbers and colours together.

Connect all the parts until you have created the completed shape.

15/16 8

Optional Step -Add support brace when instructed.

Make sure you have a clean surface and hands. Cotton gloves are provided.

Gently pull graphics completely over the frame until you have a straight snug fit. Place the fabric graphic sock over the Formulate shape making sure the graphics are the correct way round.