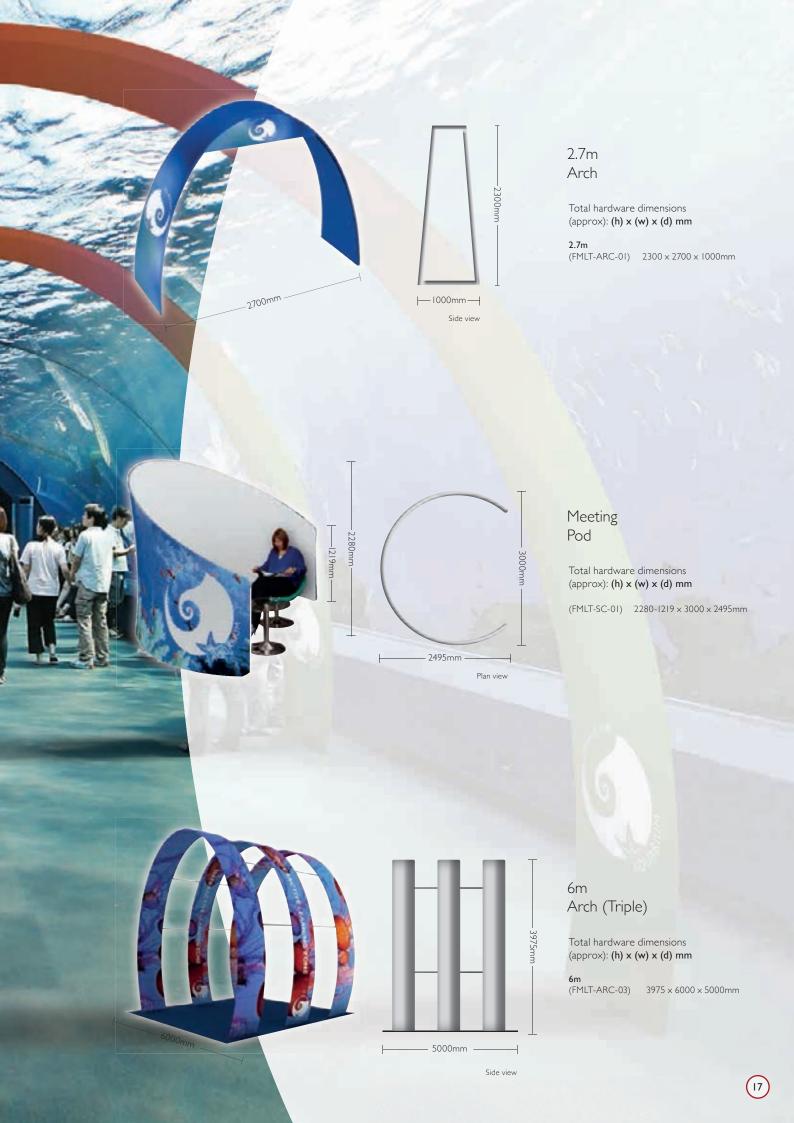

### EXHIBITION STRUCTURES

Add architecture and design to any event or interior space with a Formulate exhibition structure. Easily create and define a stunning entryway, focal point or meeting space with our eye-catching free-standing arches and meeting pods.

#### 6m Arch

Total hardware dimensions (approx): (h) x (w) x (d) mm

6m (FMLT-ARC-02)

3975 x 6000 x 1000mm

 $( \mathbb{P} )$ 

Approx. assembly time

10-30 mins

-1000mm-----